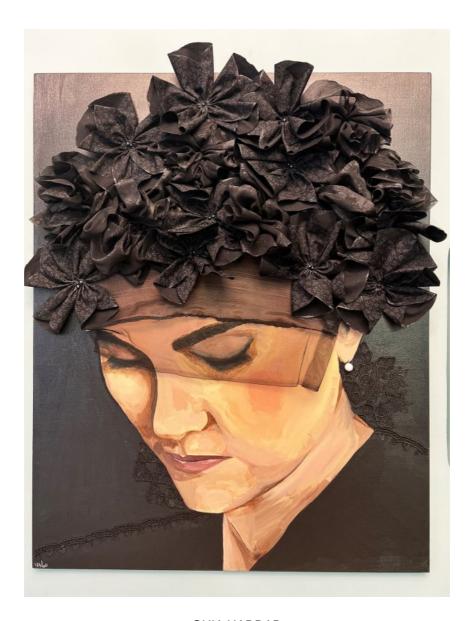

GHIA HADDAD
Symphony in Black, 2024
Acrylic, handmade fabric flowers and beads on canvas
100 x 80 cm (h x w)

KATHY CORNWELL The Ferry Ride, 2024 Mixed media collage on panel 12 x 12 in (h x w)

KATHY CORNWELL The Disconnect, 2024 Mixed media collage on panel 20 x 16 in (h x w)