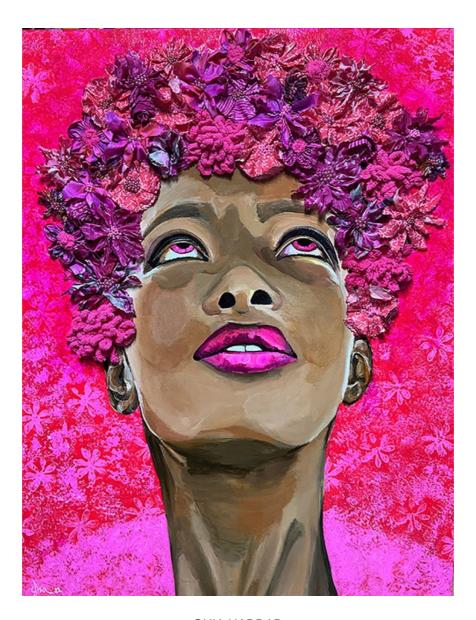

https://womenunitedartmovement.com

GHIA HADDAD
Symphony in Red, 2023
Acrylic, handmade fabric flowers, fabric and beads on canvas
100 x 80 cm (h x w)

GHIA HADDAD
Symphony in Pink, 2022
Acrylic, handmade fabric flowers and beads on canvas
100 x 80 cm (h x w)