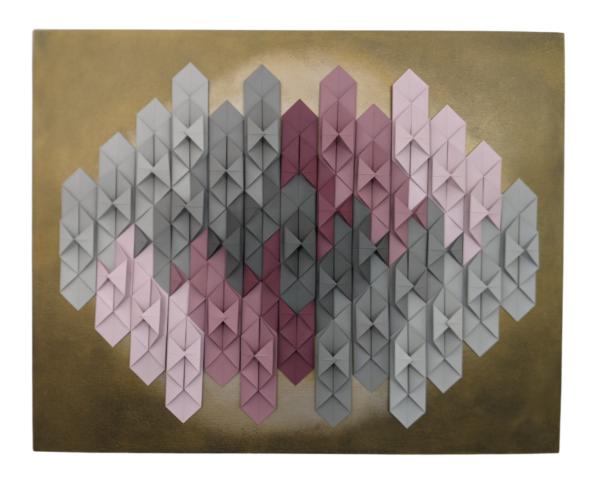

ALEXANDRA GALLAGHER Entropy Mixed media on aluminium 118.9 x 84.1 cm (h x w)

ALEXANDRA GALLAGHER Change Digital collage 100 x 100 cm (h x w)

MELANIE WONG From Dream to Dust Vol. I Paper origami on wood 16 x 20 in (h x w)

MELANIE WONG From Dream to Dust Vol. III Paper origami on wood 16 x 20 in (h x w)

MELANIE WONG From Dream to Dust Vol.II Paper origami on wood 16 x 20 in (h x w)

ASHLEY CHEYENNE SANDERS
Flower Vase Circular Weaving, 2022
Wood, cotton thread, acrylic, wool, dyed cotton cord, lace fabric 27.5 x 19.5 in (h x w)