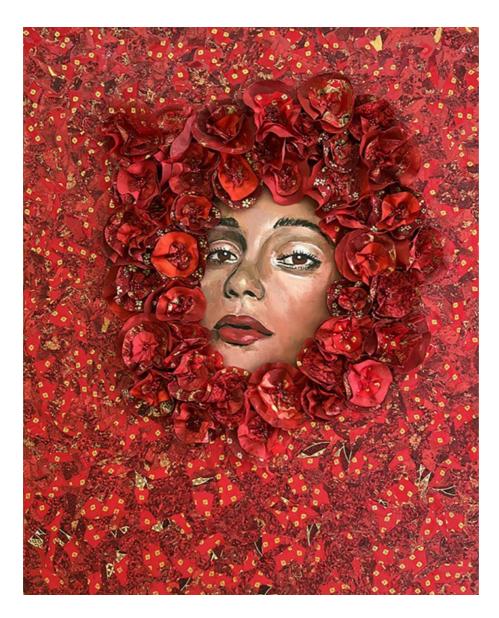

https://womenunitedartmovement.com

GHIA HADDAD
Symphony in Red, 2023
Acrylic, handmade fabric flowers, fabric and beads on canvas
100 x 80 cm (h x w)

GHIA HADDAD
Symphony in Pink, 2022
Acrylic, handmade fabric flowers and beads on canvas
100 x 80 cm (h x w)