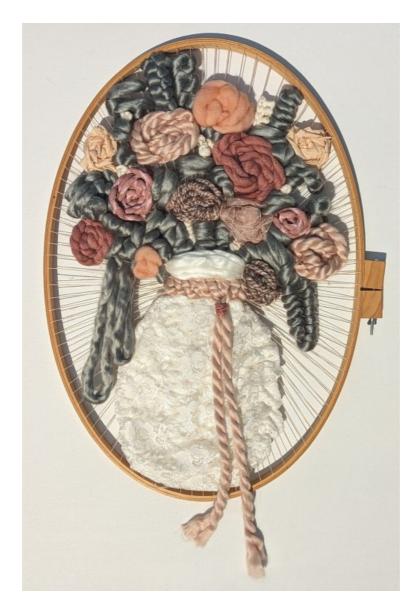

MELANIE WONG From Dream to Dust Vol. III Paper origami on wood 16 x 20 in (h x w)

MELANIE WONG From Dream to Dust Vol.II Paper origami on wood 16 x 20 in (h x w)

ASHLEY CHEYENNE SANDERS
Flower Vase Circular Weaving, 2022
Wood, cotton thread, acrylic, wool, dyed cotton cord, lace fabric 27.5 x 19.5 in (h x w)

ASHLEY CHEYENNE SANDERS To Nature's Teachings , 2019 Oil and crochet on canvas 40 x 42 in (h x w)

ASHLEY CHEYENNE SANDERS Lace Lamp, 2022 Reclaimed lace, vintage chenille, hand dyed tercel, acrylic painted lamp  $39.5 \times 20 \text{ cm (h x w)}$ 