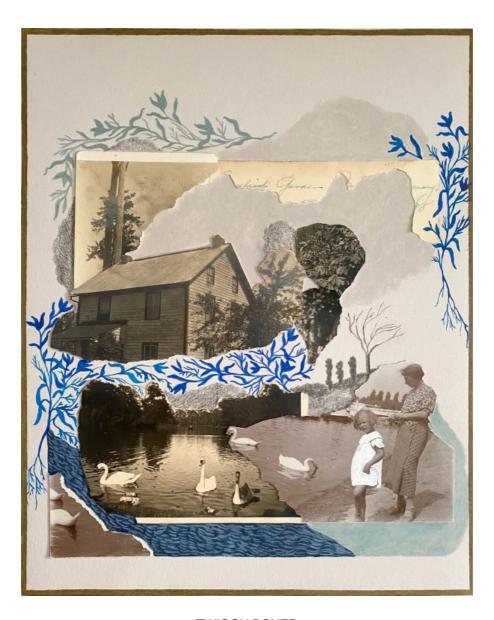

TWIGGY BOYER
Blue House, 2024
Mixed media collage on paper
14 x 11 in (h x w)

TWIGGY BOYER
The Swans, 2024
Mixed media collage on paper
12 x 9 in (h x w)

LISA MAVIAN Fleuriste 3, 2024 Collage 9.5 x 5.6 in (h x w)