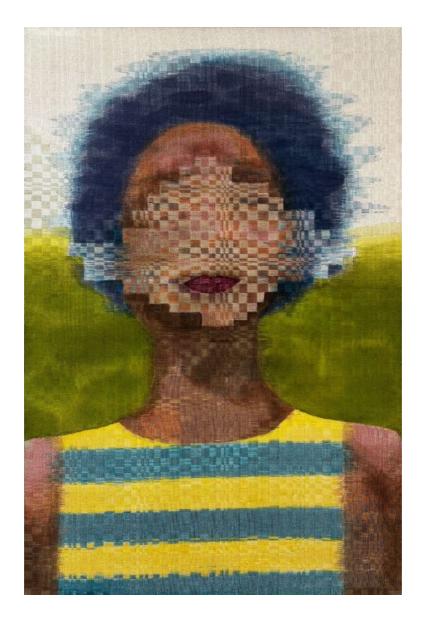

MELANIE WONG From Dream to Dust Vol. III Paper origami on wood 16 x 20 in (h x w)

MELANIE WONG From Dream to Dust Vol.II Paper origami on wood 16 x 20 in (h x w)

ASHLEY CHEYENNE SANDERS
Flower Vase Circular Weaving, 2022
Wood, cotton thread, acrylic, wool, dyed cotton cord, lace fabric 27.5 x 19.5 in (h x w)

ASHLEY CHEYENNE SANDERS To Nature's Teachings , 2019 Oil and crochet on canvas 40 x 42 in (h x w)

ASHLEY CHEYENNE SANDERS Lace Lamp, 2022 Reclaimed lace, vintage chenille, hand dyed tercel, acrylic painted lamp  $39.5 \times 20 \text{ cm (h x w)}$ 