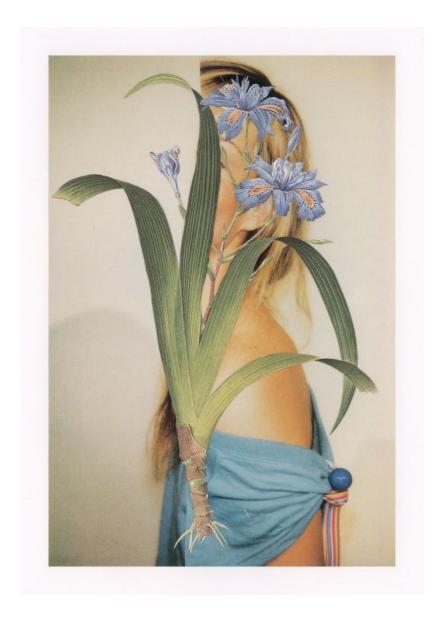

TWIGGY BOYER
Blue House, 2024
Mixed media collage on paper
14 x 11 in (h x w)

TWIGGY BOYER
The Swans, 2024
Mixed media collage on paper
12 x 9 in (h x w)

LISA MAVIAN Fleuriste 3, 2024 Collage 9.5 x 5.6 in (h x w)

LISA MAVIAN Fleuriste 4, 2024 Collage 8.6 x 5.2 in (h x w)

LISA MAVIAN Fleuriste 2, 2024 Collage 9 x 7.3 in (h x w)

MELISSA ENGLISH CAMPBELL Float, 2024 Warp painted woven tapestry 46 x 48 in (h x w)

MELISSA ENGLISH CAMPBELL Midwest's Northeast #2 Warp painted woven tapestry, surface incorporation, tercel and rayon yarns, found stick, glue 15 x 11 in (h x w)