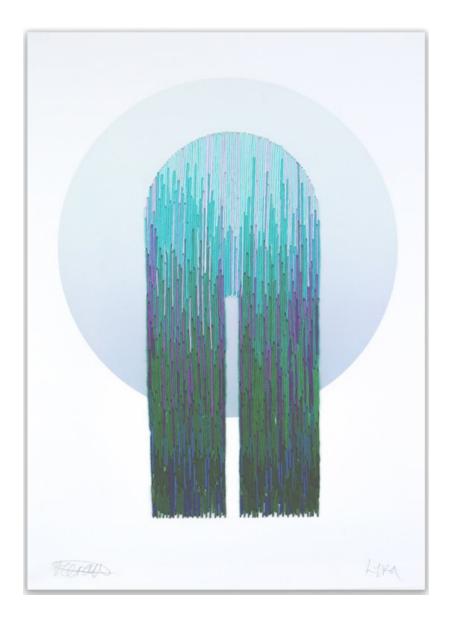

KATHY CORNWELL Wet Walk, 2024 Mixed media collage on panel 12 x 12 in (h x w)

HANNAH PRATT Lyra Arch Embroidery on paper 48 x 38 cm (h x w)

HANNAH PRATT Lyra Starlight with Thread Embroidery on paper 105 x 75 cm (h x w)