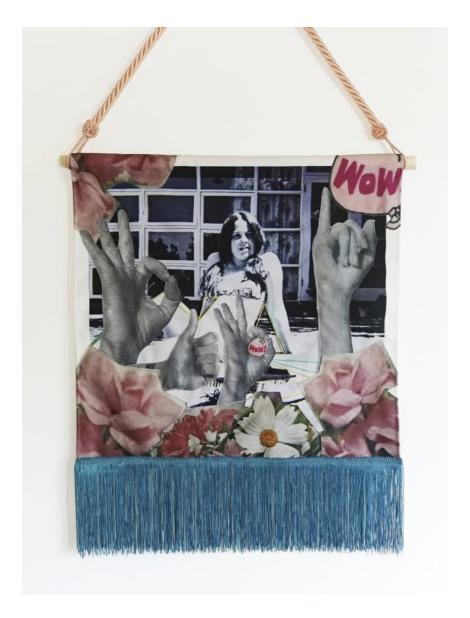

ROSSANNE PELLEGRINO Always Carry a Handkerchief and a Safety Pin, 2021 Textile collage 57 x 47 cm (h x w)

TWIGGY BOYER
A Window Into My Garden, 2023
Mixed media collage and embroidery on vintage fabric 12 x 12 in (h x w)