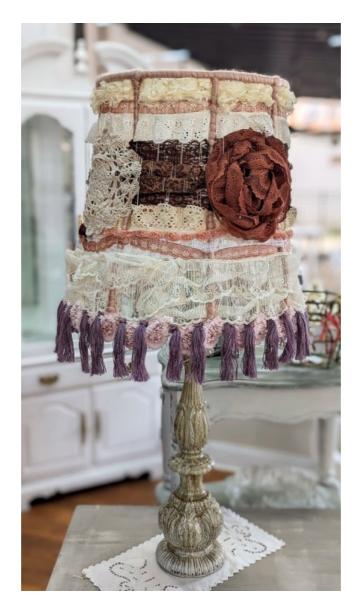

ASHLEY CHEYENNE SANDERS To Nature's Teachings , 2019 Oil and crochet on canvas 40 x 42 in (h x w)

ASHLEY CHEYENNE SANDERS Lace Lamp, 2022 Reclaimed lace, vintage chenille, hand dyed tercel, acrylic painted lamp  $39.5 \times 20 \text{ cm (h x w)}$ 