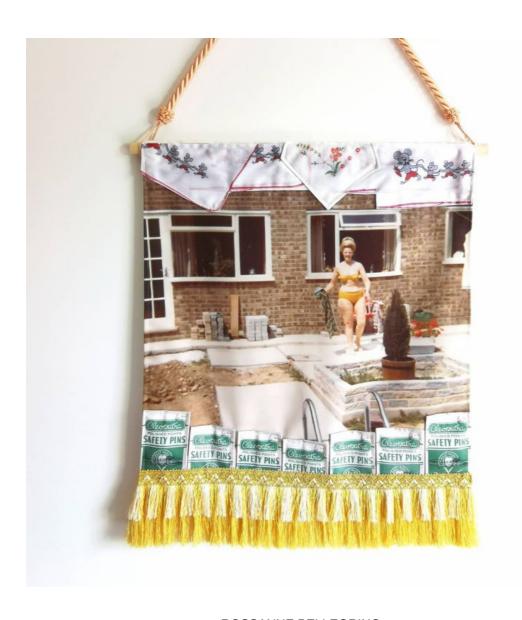

ROSSANNE PELLEGRINO Always Carry a Handkerchief and a Safety Pin, 2021 Textile collage 57 x 47 cm (h x w)

TWIGGY BOYER
A Window Into My Garden, 2023
Mixed media collage and embroidery on vintage fabric 12 x 12 in (h x w)