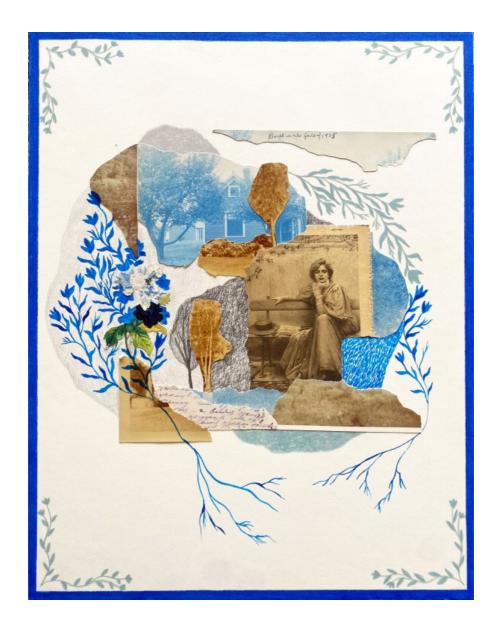

GHIA HADDAD
Symphony in Black, 2024
Acrylic, handmade fabric flowers and beads on canvas
100 x 80 cm (h x w)

KATHY CORNWELL The Ferry Ride, 2024 Mixed media collage on panel 12 x 12 in (h x w)

KATHY CORNWELL The Disconnect, 2024 Mixed media collage on panel 20 x 16 in (h x w)

KATHY CORNWELL Wet Walk, 2024 Mixed media collage on panel 12 x 12 in (h x w)

HANNAH PRATT Lyra Arch Embroidery on paper 48 x 38 cm (h x w)

HANNAH PRATT Lyra Starlight with Thread Embroidery on paper 105 x 75 cm (h x w)