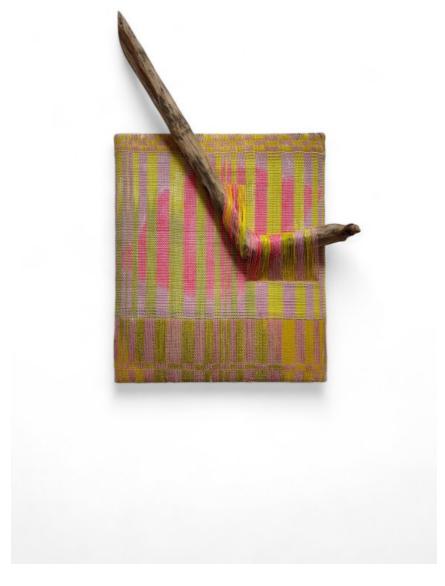

LISA MAVIAN Fleuriste 4, 2024 Collage 8.6 x 5.2 in (h x w)

LISA MAVIAN Fleuriste 2, 2024 Collage 9 x 7.3 in (h x w)

MELISSA ENGLISH CAMPBELL Float, 2024 Warp painted woven tapestry 46 x 48 in (h x w)

MELISSA ENGLISH CAMPBELL Midwest's Northeast #2 Warp painted woven tapestry, surface incorporation, tercel and rayon yarns, found stick, glue 15 x 11 in (h x w)