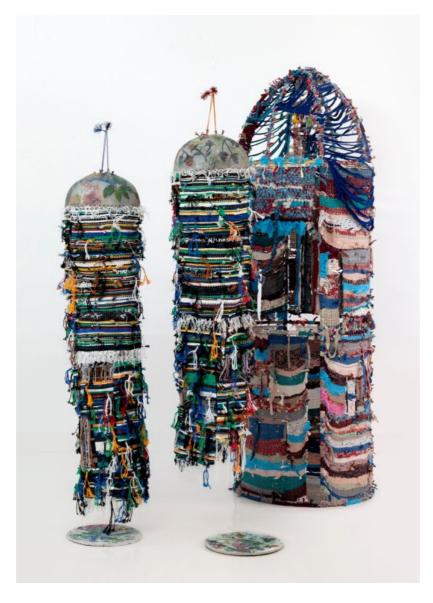

MELANIE WONG From Dream to Dust Vol. III Paper origami on wood 16 x 20 in (h x w)

MELANIE WONG From Dream to Dust Vol.II Paper origami on wood 16 x 20 in (h x w)

ASHLEY CHEYENNE SANDERS
Flower Vase Circular Weaving, 2022
Wood, cotton thread, acrylic, wool, dyed cotton cord, lace fabric 27.5 x 19.5 in (h x w)

ASHLEY CHEYENNE SANDERS To Nature's Teachings , 2019 Oil and crochet on canvas 40 x 42 in (h x w)

ASHLEY CHEYENNE SANDERS Lace Lamp, 2022 Reclaimed lace, vintage chenille, hand dyed tercel, acrylic painted lamp  $39.5 \times 20 \text{ cm (h x w)}$ 