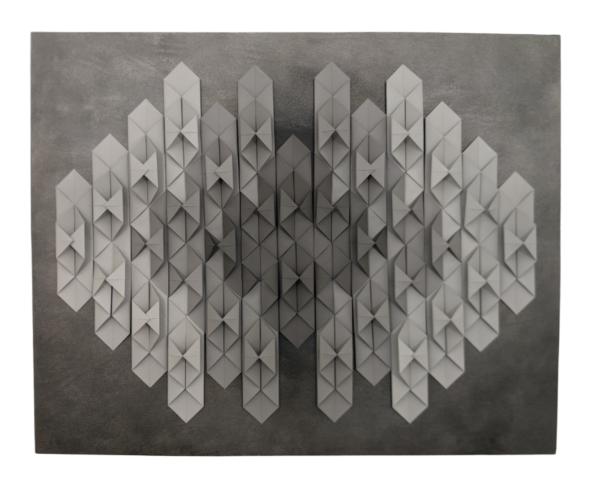

ALEXANDRA GALLAGHER Entropy Mixed media on aluminium 118.9 x 84.1 cm (h x w)

ALEXANDRA GALLAGHER Change Digital collage 100 x 100 cm (h x w)

MELANIE WONG From Dream to Dust Vol. I Paper origami on wood 16 x 20 in (h x w)

MELANIE WONG From Dream to Dust Vol. III Paper origami on wood 16 x 20 in (h x w)

MELANIE WONG From Dream to Dust Vol.II Paper origami on wood 16 x 20 in (h x w)

ASHLEY CHEYENNE SANDERS
Flower Vase Circular Weaving, 2022
Wood, cotton thread, acrylic, wool, dyed cotton cord, lace fabric 27.5 x 19.5 in (h x w)