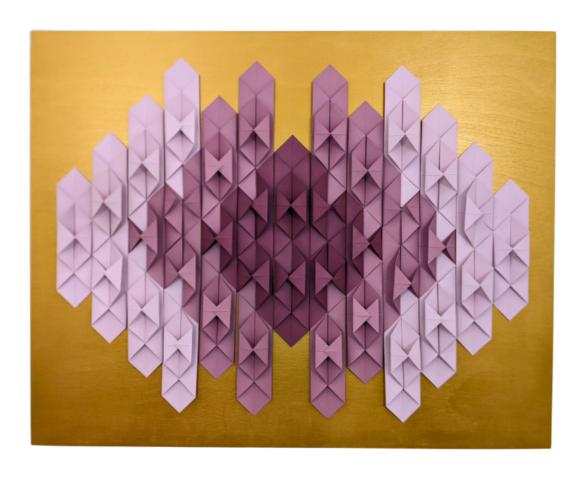

ALEXANDRA GALLAGHER Entropy Mixed media on aluminium 118.9 x 84.1 cm (h x w)

ALEXANDRA GALLAGHER Change Digital collage 100 x 100 cm (h x w)

MELANIE WONG From Dream to Dust Vol. I Paper origami on wood 16 x 20 in (h x w)

MELANIE WONG From Dream to Dust Vol. III Paper origami on wood 16 x 20 in (h x w)

MELANIE WONG From Dream to Dust Vol.II Paper origami on wood 16 x 20 in (h x w)

ASHLEY CHEYENNE SANDERS
Flower Vase Circular Weaving, 2022
Wood, cotton thread, acrylic, wool, dyed cotton cord, lace fabric 27.5 x 19.5 in (h x w)