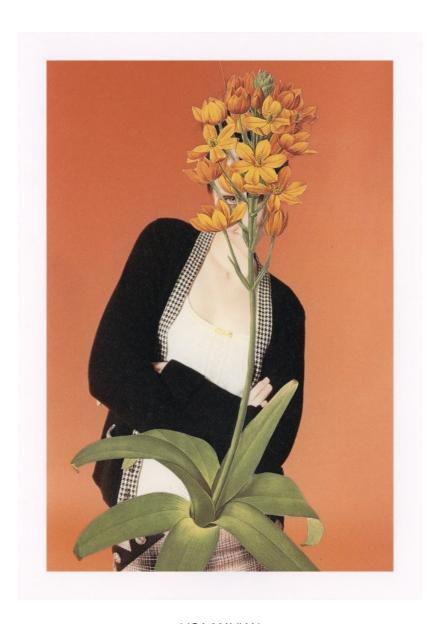

TWIGGY BOYER
Blue House, 2024
Mixed media collage on paper
14 x 11 in (h x w)

TWIGGY BOYER
The Swans, 2024
Mixed media collage on paper
12 x 9 in (h x w)

LISA MAVIAN Fleuriste 3, 2024 Collage 9.5 x 5.6 in (h x w)

LISA MAVIAN Fleuriste 4, 2024 Collage 8.6 x 5.2 in (h x w)

LISA MAVIAN Fleuriste 2, 2024 Collage 9 x 7.3 in (h x w)

MELISSA ENGLISH CAMPBELL Float, 2024 Warp painted woven tapestry 46 x 48 in (h x w)

MELISSA ENGLISH CAMPBELL Midwest's Northeast #2 Warp painted woven tapestry, surface incorporation, tercel and rayon yarns, found stick, glue 15 x 11 in (h x w)