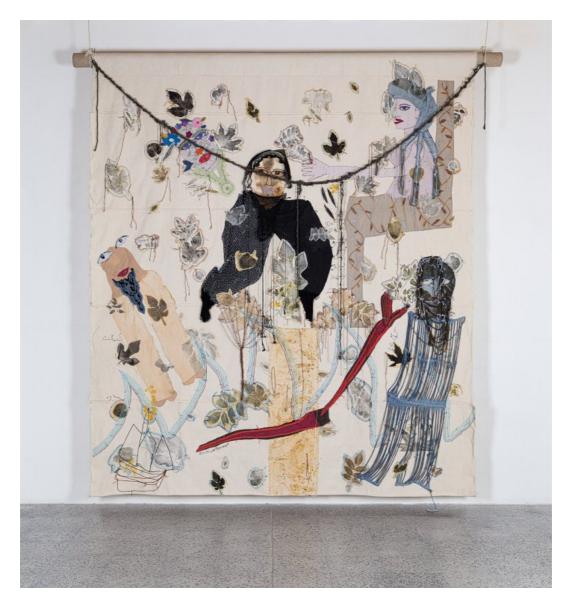

SHIRIN MELLATGOHAR
Surrender, 2024
Embroidery, crochet on old Dishdashe, stones
210 x 170 cm (h x w)

SHIRIN MELLATGOHAR
Gilgamesh, 2023
Eco print & mono print of plants, patchwork, embroidery on cotton fabric 300 x 290 cm (h x w)