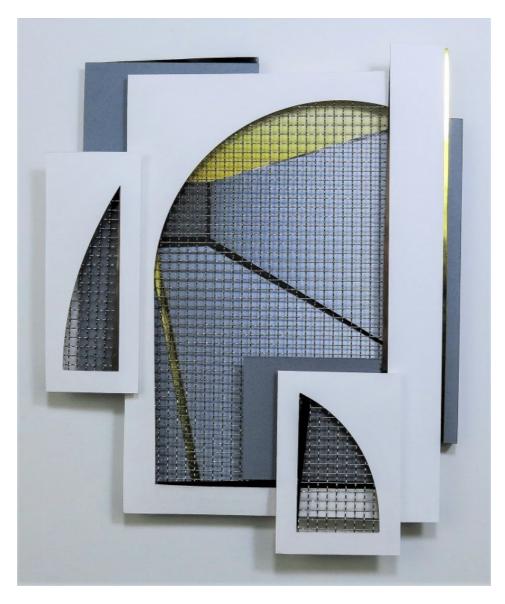

DEBORAH PERLMAN Nature-Tecture, 2023 Paper and photographs 8 x 9.8 in (h x w)

DEBORAH PERLMAN
Within
Paper, wire mesh, flat aluminum wire
14.3 x 12.3 in (h x w)