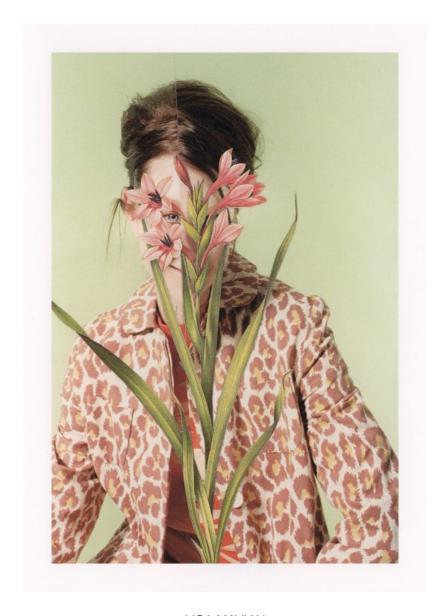

TWIGGY BOYER
Blue House, 2024
Mixed media collage on paper
14 x 11 in (h x w)

TWIGGY BOYER
The Swans, 2024
Mixed media collage on paper
12 x 9 in (h x w)

LISA MAVIAN Fleuriste 3, 2024 Collage 9.5 x 5.6 in (h x w)

LISA MAVIAN Fleuriste 4, 2024 Collage 8.6 x 5.2 in (h x w)

LISA MAVIAN Fleuriste 2, 2024 Collage 9 x 7.3 in (h x w)

MELISSA ENGLISH CAMPBELL Float, 2024 Warp painted woven tapestry 46 x 48 in (h x w)

MELISSA ENGLISH CAMPBELL Midwest's Northeast #2 Warp painted woven tapestry, surface incorporation, tercel and rayon yarns, found stick, glue 15 x 11 in (h x w)