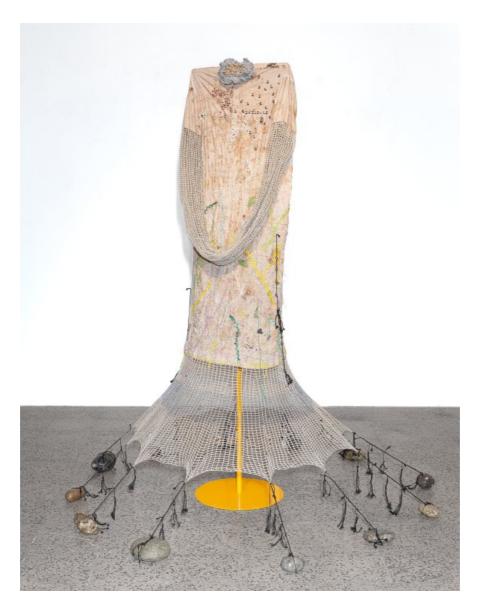

SHIRIN MELLATGOHAR
Surrender, 2024
Embroidery, crochet on old Dishdashe, stones
210 x 170 cm (h x w)

SHIRIN MELLATGOHAR
Gilgamesh, 2023
Eco print & mono print of plants, patchwork, embroidery on cotton fabric 300 x 290 cm (h x w)

SHIRIN MELLATGOHAR
Installation of Relics series, 2021
Discarded clothes & metal, paper cache, discarded threads of rosary beads 200 x 140 cm (h x w)

DEBORAH PERLMAN
Screen Shot #11
Paper, photographs, tape and charcoal
16.8 x 14 in (h x w)