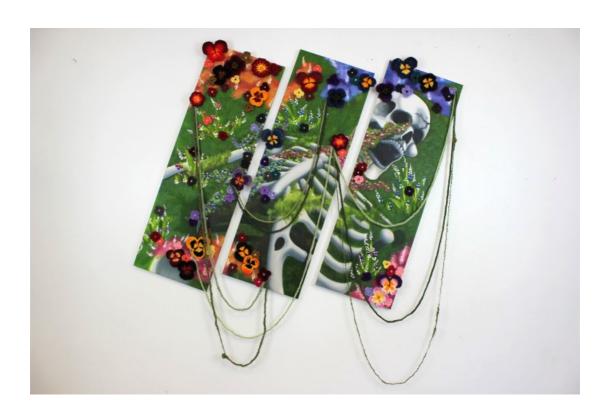

SHIRIN MELLATGOHAR
Surrender, 2024
Embroidery, crochet on old Dishdashe, stones
210 x 170 cm (h x w)

SHIRIN MELLATGOHAR
Gilgamesh, 2023
Eco print & mono print of plants, patchwork, embroidery on cotton fabric 300 x 290 cm (h x w)