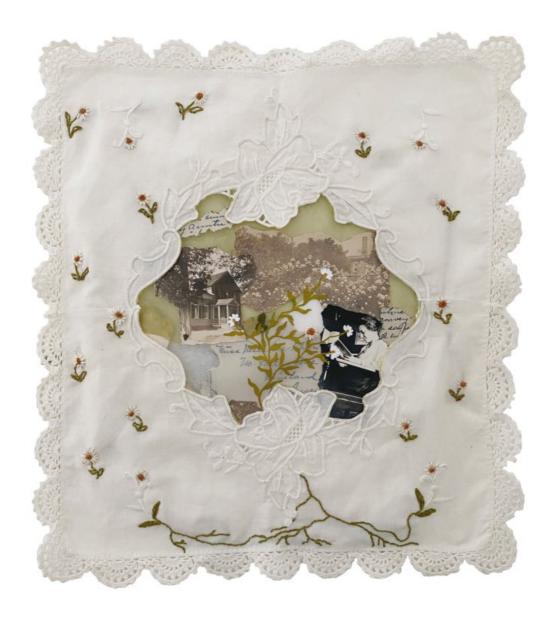

SHIRIN MELLATGOHAR
Installation of Relics series, 2021
Discarded clothes & metal, paper cache, discarded threads of rosary beads 200 x 140 cm (h x w)

DEBORAH PERLMAN
Screen Shot #11
Paper, photographs, tape and charcoal
16.8 x 14 in (h x w)

DEBORAH PERLMAN Nature-Tecture, 2023 Paper and photographs 8 x 9.8 in (h x w)

DEBORAH PERLMAN
Within
Paper, wire mesh, flat aluminum wire
14.3 x 12.3 in (h x w)