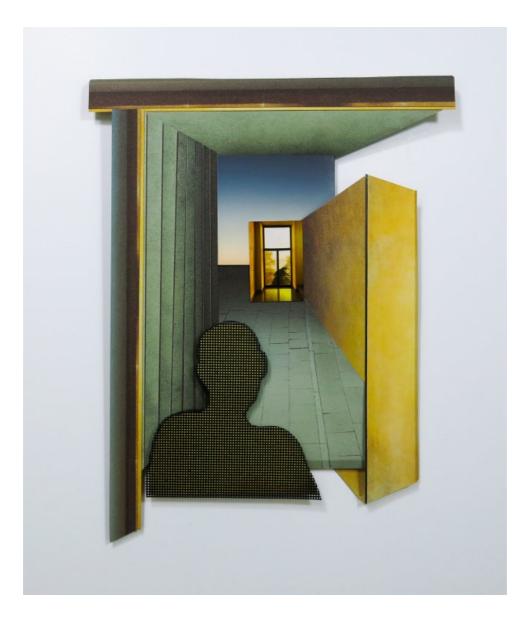

SHIRIN MELLATGOHAR
Installation of Relics series, 2021
Discarded clothes & metal, paper cache, discarded threads of rosary beads 200 x 140 cm (h x w)

DEBORAH PERLMAN
Screen Shot #11
Paper, photographs, tape and charcoal
16.8 x 14 in (h x w)

DEBORAH PERLMAN Nature-Tecture, 2023 Paper and photographs 8 x 9.8 in (h x w)

DEBORAH PERLMAN
Within
Paper, wire mesh, flat aluminum wire
14.3 x 12.3 in (h x w)