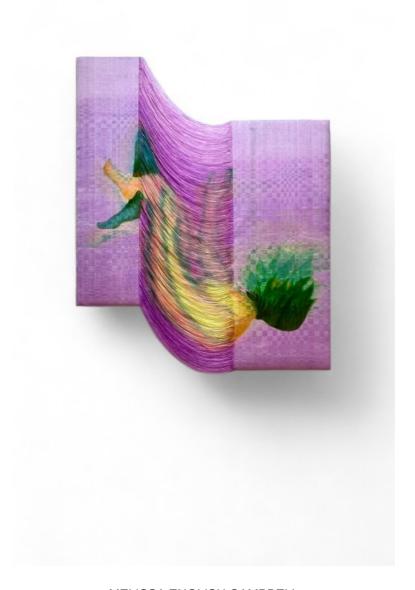

https://womenunitedartmovement.com

GHIA HADDAD
Symphony in Red, 2023
Acrylic, handmade fabric flowers, fabric and beads on canvas
100 x 80 cm (h x w)

GHIA HADDAD
Symphony in Pink, 2022
Acrylic, handmade fabric flowers and beads on canvas
100 x 80 cm (h x w)

GHIA HADDAD
Symphony in Black, 2024
Acrylic, handmade fabric flowers and beads on canvas
100 x 80 cm (h x w)

KATHY CORNWELL The Ferry Ride, 2024 Mixed media collage on panel 12 x 12 in (h x w)

KATHY CORNWELL The Disconnect, 2024 Mixed media collage on panel 20 x 16 in (h x w)