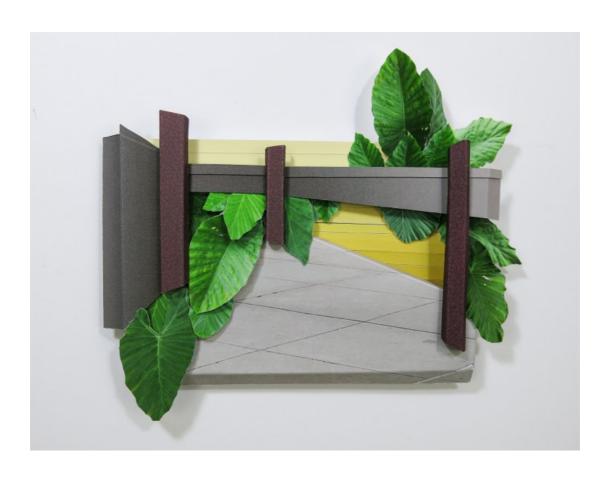

TWIGGY BOYER
Blue House, 2024
Mixed media collage on paper
14 x 11 in (h x w)

TWIGGY BOYER
The Swans, 2024
Mixed media collage on paper
12 x 9 in (h x w)

LISA MAVIAN Fleuriste 3, 2024 Collage 9.5 x 5.6 in (h x w)